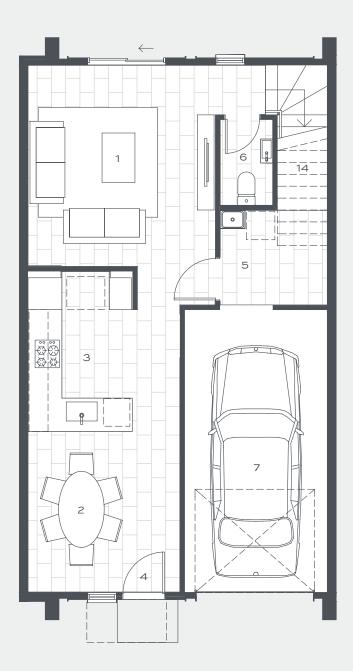

## Ground Floor Plan

## TYPE C2M

LOTS - 2, 5, 8, 9, 12, 15, 18

Ground Floor Area 74m²
First Floor Area 69m²
Total Area 143m²

0 \_\_\_\_\_\_\_\_\_5m

1 LIVING 2 DINING 3 KITCHEN 4 ENTRY
5 LAUNDRY 6 POWDER ROOM 7 GARAGE
8 BEDROOM 9 ENSUITE 10 WALK IN ROBE
11 BATHROOM 12 LINEN 13 MULTI PURPOSE
14 STORE

FLOOR PLAN IS INDICATIVE ONLY. REFER TO THE FLOOR PLANS CONTAINED IN THE CONTRACT OF SALE DOCUMENT AS VARIATIONS MAY APPLY. ALL FLOOR AREAS ARE MEASURED TO THE CENTRE LINE OF EXTERNAL WALLS AND PARTY WALLS. ALL EXTERNAL AREAS (EXTERNAL ENTRY PORCHES AND PATIOS) AND STAIRS AND VOIDS ON UPPER LEVELS ARE EXCLUDED FROM THE AREA CALCULATION. ALL REASONABLE CARE HAS BEEN TAKEN IN THE PREPARATION OF THESE FLOOR PLANS. TO THE BEST OF OUR KNOWLEDGE, NO RELEVANT INFORMATION HAS BEEN OMITTED. HOWEVER, SUNLAND GROUP LIMITED AND ITS APPOINTED AGENTS DISCLAML ALL LIABILITY SHOULD ANY INFORMATION OR MATTER CONTAINED HEREIN DIFFER FROM THE CONTRACT OF SALE OR THE ACTUAL CONSTRUCTED DEVELOPMENT. ALL INFORMATION IS CORRECT AT THE TIME OF PRINTING.