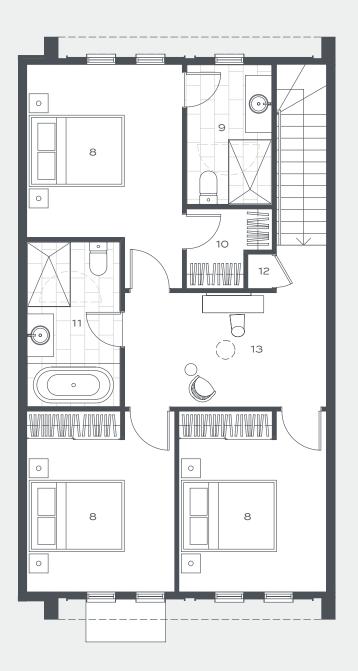

## First Floor Plan

## TYPE C2M

LOTS - 2, 5, 8, 9, 12, 15, 18

Ground Floor Area 74m²
First Floor Area 69m²
Total Area 143m²

0 \_\_\_\_\_\_\_\_\_5m

1 LIVING 2 DINING 3 KITCHEN 4 ENTRY
5 LAUNDRY 6 POWDER ROOM 7 GARAGE
8 BEDROOM 9 ENSUITE 10 WALK IN ROBE
11 BATHROOM 12 LINEN 13 MULTI PURPOSE
14 STORE

FLOOR PLAN IS INDICATIVE ONLY. REFER TO THE FLOOR PLANS CONTAINED IN THE CONTRACT OF SALE DOCUMENT AS VARIATIONS MAY APPLY. ALL FLOOR AREAS ARE MEASURED TO THE CENTRE LINE OF EXTERNAL WALLS AND PARTY WALLS. ALL EXTERNAL AREAS (EXTERNAL ENTRY PORCHES AND PATIOS) AND STAIRS AND VOIDS ON UPPER LEVELS ARE EXCLUDED FROM THE AREA CALCULATION. ALL REASONABLE CARE HAS BEEN TAKEN IN THE PREPARATION OF THESE FLOOR PLANS. TO THE BEST OF OUR KNOWLEDGE, NO RELEVANT INFORMATION HAS BEEN OMITTED. HOWEVER, SUNLAND GROUP LIMITED AND ITS APPOINTED AGENTS DISCLAML ALL LIABILITY SHOULD ANY INFORMATION OR MATTER CONTAINED HEREIN DIFFER FROM THE CONTRACT OF SALE OR THE ACTUAL CONSTRUCTED DEVELOPMENT. ALL INFORMATION IS CORRECT AT THE TIME OF PRINTING.